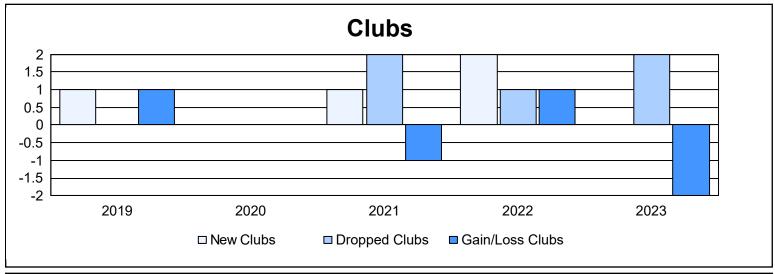

District T 3 As of June 2023 Cumulative

| Year      | New<br>Clubs | Dropped<br>Clubs | Gain/<br>Loss<br>Clubs | New<br>Members | Charter<br>Members | Reinstate<br>Members | Transfer<br>Members | Total<br>Member<br>Added | Total<br>Members<br>Dropped | Gain/<br>Loss<br>Members |
|-----------|--------------|------------------|------------------------|----------------|--------------------|----------------------|---------------------|--------------------------|-----------------------------|--------------------------|
| 2018-2019 | 1            | 0                | 1                      | 41             | 20                 | 3                    | 0                   | 64                       | 46                          | 18                       |
| 2019-2020 | 0            | 0                | 0                      | 46             | 0                  | 2                    | 3                   | 51                       | 110                         | -59                      |
| 2020-2021 | 1            | 2                | -1                     | 189            | 28                 | 2                    | 3                   | 222                      | 82                          | 140                      |
| 2021-2022 | 2            | 1                | 1                      | 154            | 40                 | 13                   | 6                   | 213                      | 157                         | 56                       |
| 2022-2023 | 0            | 2                | -2                     | 59             | 0                  | 2                    | 3                   | 64                       | 136                         | -72                      |
| Average   | 1            | 1                | 0                      | 98             | 18                 | 4                    | 3                   | 123                      | 106                         | 17                       |